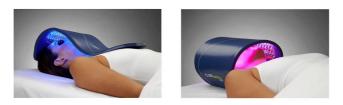

# **Celluma Light Therapy**

Celluma Light Therapy is a non-invasive UV-free skin treatment, working safely and effectively harnessing the power of blue and red light by energising skin cells to repair quicker and rejuvenate faster. It is a pain free and relaxing treatment which is suitable for all skin types and conditions, without any downtime.

Exposure to blue LED light improves skin clarity, clears existing blemishes and preventing future breakouts before they happen.

Exposure to red LED light increases collagen and elastin and boosting natural hydration levels, giving immediate visible results; skin feels hydrated, plump and radiance is restored.