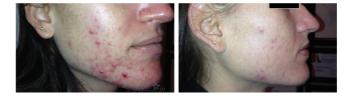

# **Micro-Needling**

Micro needling uses a process of advanced skin micro-needling to produce natural, long-lasting results in skin rejuvenation. This process stimulates your collagen from within the skin reducing acne scarring, lines and wrinkles and stretch marks. A course of treatment is recommended to get the best results along with a full skincare routine to ensure the skin is healthy, this will ensure long lasting result.

During treatment the Pure Roller, in sizes ranges from 0.5mm - 1.5mm is guided across the skin creating thousands of tiny channels, allowing the body to use its natural recovery process to renew the skin; when these microscopic channels are made the skin is stimulated into producing an increase of 400% collagen.