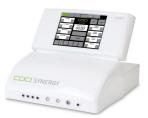

## Synergy Radiance Facial

Using a combination of microdermabrasion and ultrasonic technology to deep cleanse and exfoliate the skin, LED Therapy to target specific concerns such as lines, wrinkles and blemishes. Finally a hyaluronic acid mask is applied and combined with lymphatic drainage massage and S.P.E.D Hydratone to rehydrate from within. This facial leaves your skin feeling and looking radiant

## Synergy Non Surgical Facelift

Includes Jowl Lift

Ultrasonic technology and orbital microdermabrasion exfoliate leaving the skin brighter and smoother. Microcurrent impulses combined with SPED LED technology lift and tone the face and neck, followed by the wrinkle comb to target fine lines & wrinkles.