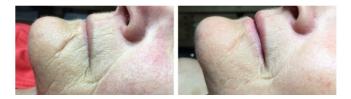

# **Micro-Needling**

Micro needling uses a process of advanced skin micro-needling to produce natural, long-lasting results in skin rejuvenation. This process stimulates your collagen from within the skin reducing acne scarring, lines and wrinkles and stretch marks. A course of treatment is recommended to get the best results along with a full skincare routine to ensure the skin is healthy, this will ensure long lasting result.

During treatment the Pure Roller, in sizes ranges from 0.5mm - 1.5mm is guided across the skin creating thousands of tiny channels, allowing the body to use its natural recovery process to renew the skin; when these microscopic channels are made the skin is stimulated into producing an increase of 400% collagen.