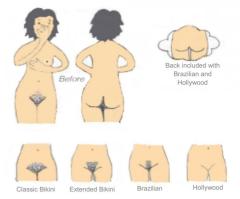

#### Classic Bikini - £9

hair removed from outside pant line, a neat upside-down triangle shape to the edge of the pant line

#### Extended Bikini- £18

high bikini line removing hair from outside and slightly inside the pant line in a straight line (no hair will be removed from labia or buttock crease)

#### Brazilian - £25

removing all the hair from the inner and outer labia and buttock crease, leaving a small strip on the pubic mound (size of strip can vary)

#### Hollywood - £30

all hair removed from entire area - pubic mound, inner and outer labia and buttock crease