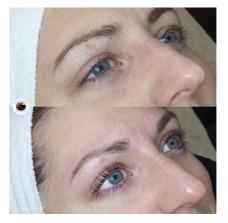

## Tinting\*

Brow tint - £7 Lash tint - £10 Brow & lash tint - £15 Brow tint & wax - £12 Lash & brow tint & brow wax - £21

LVL Lash Lift\*

LVL stands for length-volume-lift, unlike a traditional lash perm LVL Lash Lift straightens your natural eyelashes at the root, creating the effect of longer, lifted lashes. The results are immediate lasting 6 - 8 weeks, plus the added lash tint creates a mascara-type effect so you are always ready to go. No extensions, no adhesive and no need for mascara!

LVL Lash Lift - £45

\*please note a patch test is required at least 48 hours prior to first treatment and after 12 months of no treatment. This is a legal requirement.

You can request one prior to each treatment if preferred.