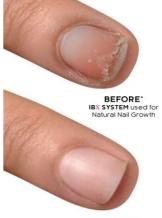

# **IBX Nails**

IBX is a revolutionary two part system designed to aid nail strengthening from within. This innovative two-part system offers revolutionary benefits:

Under Gel Polish

- · Creates a protective shield for the nail
- Reduces white spots that can to occur with the use of Gel Polish

As a Natural Nail Growth Treatment

- IBX Repair is used to repair severe nail damage to set the stage for growth
- IBX toughens the upper layers of the nail plate allowing nail growth
- With multiple treatments fills up deep grooves resulting in a smoother nail plate
- Natural nail colour and appearance improved

AFTER\* IBX SYSTEM used for Natural Nail Growth

**Gel Polishes** are designed to apply like traditional nail polish but last for up to 2-3 weeks, because it lasts so long they can help stop weak nails from breaking/snapping as they grow.