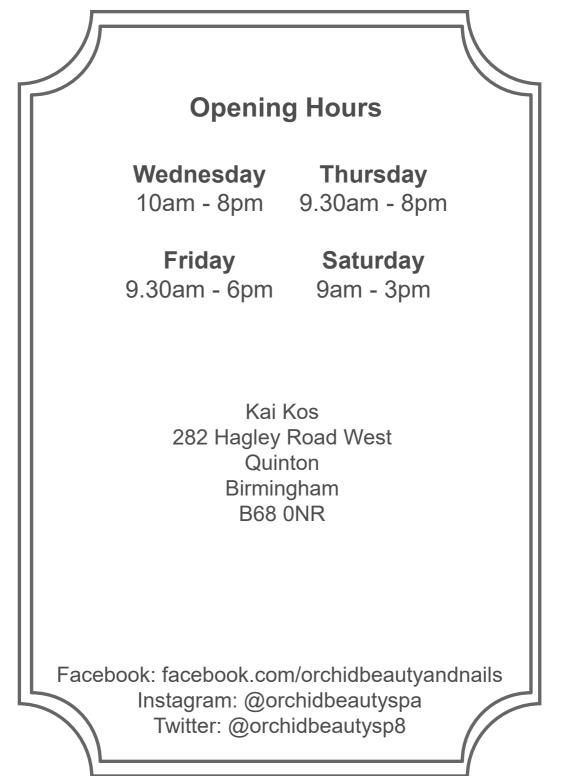

Full Back, Chest & Stomach - £50



## Lash & Brow Treatments

## Tinting\*

Brow tint - £7 Lash tint - £10 Brow & lash tint - £15 Brow tint & wax - £12 Lash & brow tint & brow wax - £21



LVL Lash Lift\*



LVL stands for length-volume-lift, unlike a traditional lash perm LVL Lash Lift straightens your natural eyelashes at the root, creating the effect of longer, lifted lashes. The results are immediate lasting 6 - 8 weeks, plus the added lash tint creates a mascara-type effect so you are always ready to go. No extensions, no adhesive and no need for mascara!

LVL Lash Lift - £45



\*please note a patch test is required at least 48 hours prior to first treatment and after 12 months of no treatment. This is a legal requirement.

You can request one prior to each treatment if preferred.